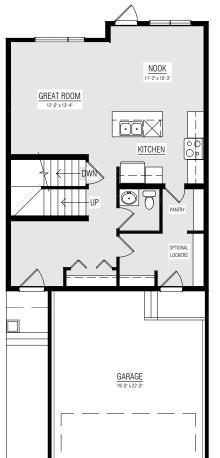

MAIN FLOOR 745 SQ.FT.

Copyright © Lincolnberg Master Builder, 2020. Revised August 21, 2020 3:33 PM. This plan is the property of Lincolnberg Master Builder. Floorplans, specifications and dimensions shown are approximate, and are subject to change without notice. All rights reserved, including the right to reproduction in whole or in part. Rendering(s) are artist concept only. E. & O.E.