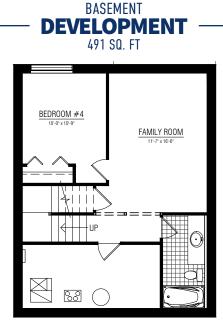

MAIN FLOOR 745 SQ.FT.













Copyright © Lincolnberg Master Builder, 2020. Revised August 21, 2020 3:33 PM. This plan is the property of Lincolnberg Master Builder. Floorplans, specifications and dimensions shown are approximate, and are subject to change without notice. All rights reserved, including the right to reproduction in whole or in part. Rendering(s) are artist concept only. E. & O.E.

## **SWIFT OPTIONS**





Copyright © Lincolnberg Master Builder, 2020. Revised August 21, 2020 3:33 PM. This plan is the property of Lincolnberg Master Builder. Floorplans, specifications and dimensions shown are approximate, and are subject to change without notice. All rights reserved, including the right to reproduction in whole or in part. Rendering(s) are artist concept only. E. & O.E.